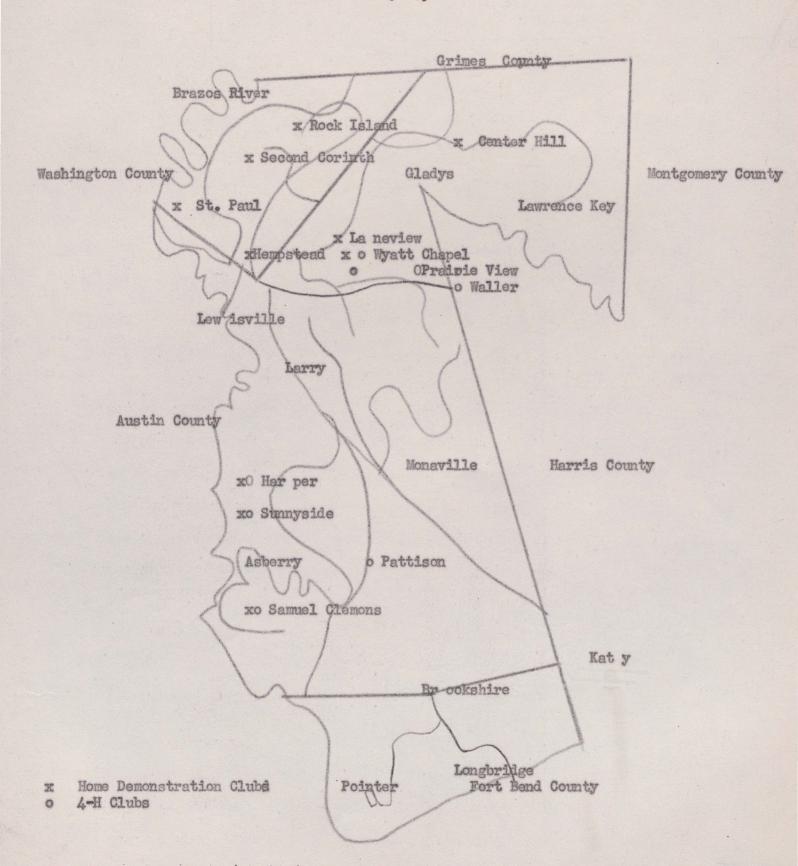

There are fourteen communities in the county where Extension work is done with Negroes. Each of these communities have one or more churches and the eight public schools in the county are located in Hempstead, Waller, Brookshire, Pointer, Pattison, Clemons, Sunnyside and Prairie View Communities.